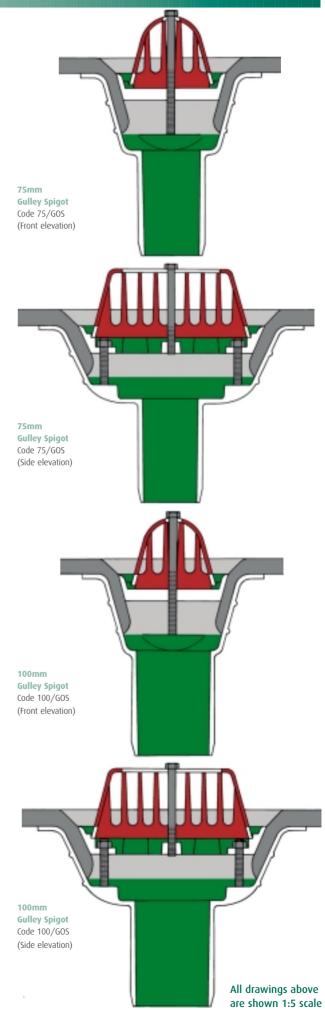

### Performance and Connections see page 19.

Suitable for connection to:

- PVC Aluminium Cast Iron
- Copper (Gunmetal only)

| Order Code No.  | 75/GOS | 100/GOS |
|-----------------|--------|---------|
| Pipe size (nom) | 75     | 100     |
| A               | 238    | 238     |
| В               | 144    | 144     |
| C               | 105    | 105     |
| D               | 125    | 125     |
| E               | 344    | 344     |
| F               | 240    | 240     |
| G               | 83     | 110     |
|                 |        |         |

#### Example specification

100mm nominal bore **CAROFLOW** Gulley Outlet with spigot connection in aluminium (or leaded gunmetal) with domical grating Code 100/GOS as manufactured by

CAROFLOW LIMITED Tel: 01763 244446.