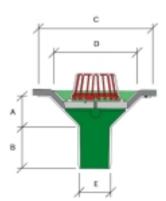

### Performance and Connections see page 19.

Suitable for connection to:

- PVC (50/VS will not connect directly)
- Aluminium
- Cast iron
- Copper (gunmetal only)

| Order Code No.  | 50/VS | 75/VS | 100/VS | 150/VS |
|-----------------|-------|-------|--------|--------|
| Pipe size (nom) | 50    | 75    | 100    | 150    |
| А               | 92    | 92    | 110    | 85     |
| В               | 108   | 108   | 135    | 160    |
| C               | 300   | 300   | 380    | 380    |
| D               | 250   | 250   | 305    | 305    |
| E               | 60    | 83    | 110    | 160    |