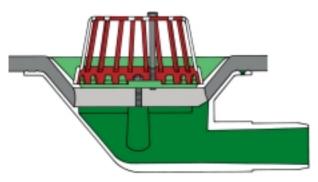

## Vertical Spigot Outlets

**Caroflow** Vertical Spigot roof outlets are available in either LM6 Aluminium Silicon casting alloy to BS 1490:1970 for most roof finishes or in leaded gunmetal to BS 1400:1985 for use with lead or copper-clad roofs or for connection to copper pipework. Foam insulation coating can be applied to both aluminium and gunmetal vertical spigot outlets for 'warm-roof' installation.

### Example specification

100mm nominal bore CAROFLOW Vertical Spigot aluminium (or leaded gunmetal) rainwater outlet with domical grating Code 100/VS (100 VS/F for flat grate option) as manufactured by Caroflow Limited Tel: 01763 244446.