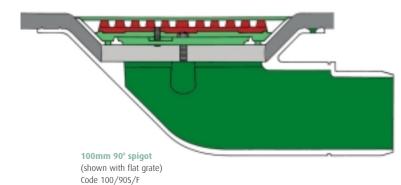

### 90° Spigot Outlets

50mm 90° spigot (shown with domical grate) . Code 50/905

75mm 90° spigot (shown with flat grate) Code 75/90S/F

100mm 90° spigot (shown with domical grate) . Code 100/905

Caroflow 90° Spigot roof outlets are available in either LM6 Aluminium Silicon casting alloy to BS1490:1970 for most roof finishes or in leaded gunmetal to BS1400:1985 for use with lead or copper-clad roofs or for connection to copper pipework.