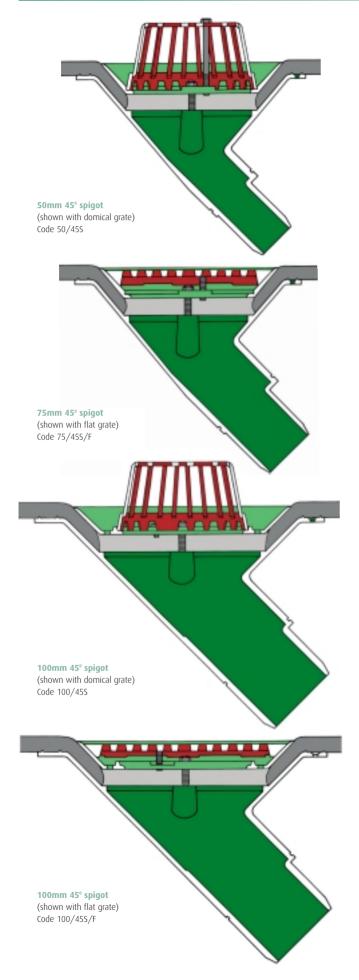

## 45° Spigot Outlets

**Caroflow** 45° Spigot roof outlets are available in either LM6 Aluminium Silicon casting alloy to BS1490:1970 for most roof finishes or in leaded gunmetal to BS1400:1985 for use with lead or copper-clad roofs or for connection to copper pipework.

Performance and Connections see page 19.

Suitable for connection to:

- PVC (with heatshrink adaptor or flexible coupling)
- Aluminium
- Cast iron
- Copper (gunmetal only)

| Order Code No.  | 50/455 | 75/455 | 100/455 |
|-----------------|--------|--------|---------|
| Pipe size (nom) | 50     | 75     | 100     |
| А               | 245    | 260    | 275     |
| В               | 300    | 300    | 380     |
| C               | 250    | 250    | 305     |
| D               | 100    | 80     | 80      |
| E               | 105    | 125    | 125     |
| F               | 60     | 83     | 110     |

#### Example specification

100mm nominal bore **CAROFLOW** 45° Spigot aluminium (or leaded gunmetal) rainwater outlet with domical grating Code 100/45S (100/45S/F for flat grate option) as manufactured by **CAROFLOW LIMITED Tel: 01763 244446.** 