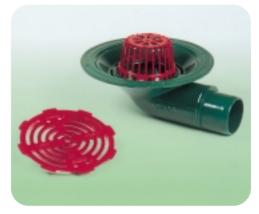

## 45° Spigot Outlets

**Caroflow** 45° Spigot roof outlets are available in either LM6 Aluminium Silicon casting alloy to BS1490:1970 for most roof finishes or in leaded gunmetal to BS1400:1985 for use with lead or copper-clad roofs or for connection to copper pipework.

### Gulley Outlets

**Caroflow** Gulley outlets are designed for use in narrow width drainage channels, within which larger outlets would not be suitable. Available in either LM6 Aluminium Silicon casting alloy to BS1490:1970 for most roof finishes or in leaded gunmetal to BS1400:1985 for use with lead or copper-clad roofs or for connection to copper pipework.