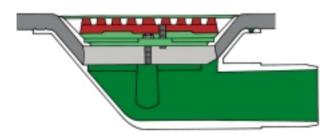

## Vertical Spigot Outlets

**Caroflow** Vertical Spigot roof outlets are available in either LM6 Aluminium Silicon casting alloy to BS 1490:1970 for most roof finishes or in leaded gunmetal to BS 1400:1985 for use with lead or copper-clad roofs or for connection to copper pipework. Foam insulation coating can be applied to both aluminium and gunmetal vertical spigot outlets for 'warm-roof' installation.

### Performance and Connections see page 19.

Suitable for connection to:

- PVC (50/VS will not connect directly)
- Aluminium
- Cast iron
- Copper (gunmetal only)

| Order Code No.  | 50/VS | 75/VS | 100/VS | 150/VS |
|-----------------|-------|-------|--------|--------|
| Pipe size (nom) | 50    | 75    | 100    | 150    |
| А               | 92    | 92    | 110    | 85     |
| В               | 108   | 108   | 135    | 160    |
| C               | 300   | 300   | 380    | 380    |
| D               | 250   | 250   | 305    | 305    |
| E               | 60    | 83    | 110    | 160    |