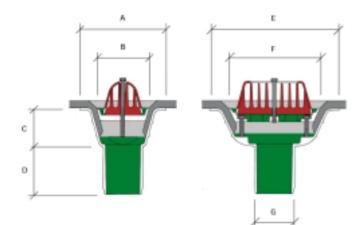

### Performance and Connections see page 19.

Suitable for connection to:

- PVC Aluminium Cast Iron
- Copper (Gunmetal only)

| Order Code No.  | 75/GOS | 100/GOS |
|-----------------|--------|---------|
| Pipe size (nom) | 75     | 100     |
| A               | 238    | 238     |
| В               | 144    | 144     |
| C               | 105    | 105     |
| D               | 125    | 125     |
| E               | 344    | 344     |
| F               | 240    | 240     |
| G               | 83     | 110     |
|                 |        |         |