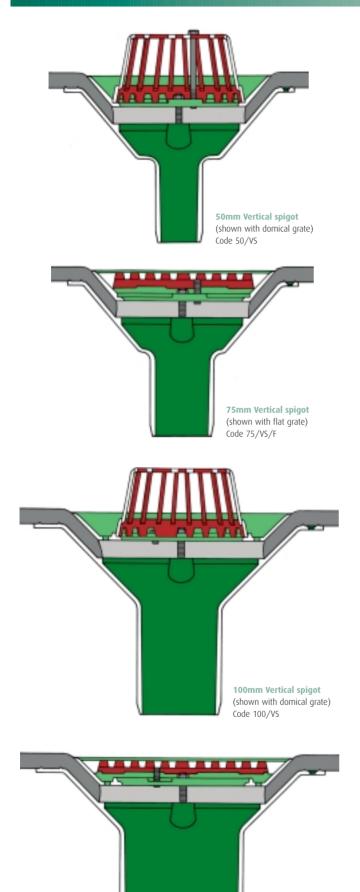

## Vertical Spigot Outlets

**Caroflow** Vertical Spigot roof outlets are available in either LM6 Aluminium Silicon casting alloy to BS 1490:1970 for most roof finishes or in leaded gunmetal to BS 1400:1985 for use with lead or copper-clad roofs or for connection to copper pipework. Foam insulation coating can be applied to both aluminium and gunmetal vertical spigot outlets for 'warm-roof' installation.

### Performance and Connections see page 19.

Suitable for connection to:

- PVC (50/VS will not connect directly)
- Aluminium
- Cast iron
- Copper (gunmetal only)

| Order Code No.  | 50/VS | 75/VS | 100/VS | 150/VS |
|-----------------|-------|-------|--------|--------|
| Pipe size (nom) | 50    | 75    | 100    | 150    |
| А               | 92    | 92    | 110    | 85     |
| В               | 108   | 108   | 135    | 160    |
| C               | 300   | 300   | 380    | 380    |
| D               | 250   | 250   | 305    | 305    |
| E               | 60    | 83    | 110    | 160    |

### Example specification

100mm nominal bore CAROFLOW Vertical Spigot aluminium (or leaded gunmetal) rainwater outlet with domical grating Code 100/VS (100 VS/F for flat grate option) as manufactured by Caroflow Limited Tel: 01763 244446.

**150mm Vertical spigot** (shown with flat grate)

Code 150/VS/F