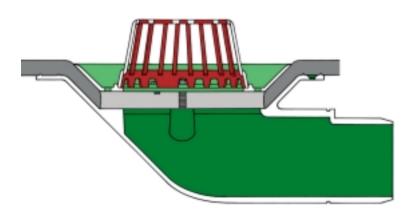

### 90° Spigot Outlets

50mm 90° spigot (shown with domical grate) . Code 50/905

75mm 90° spigot (shown with flat grate) Code 75/90S/F

100mm 90° spigot (shown with domical grate) . Code 100/905

Caroflow 90° Spigot roof outlets are available in either LM6 Aluminium Silicon casting alloy to BS1490:1970 for most roof finishes or in leaded gunmetal to BS1400:1985 for use with lead or copper-clad roofs or for connection to copper pipework.

### Performance and Connections see page 19.

Suitable for connection to:

- PVC (with heatshrink adaptor or flexible coupling)
- Aluminium
- Cast iron
- Copper (gunmetal only)

| Order Code No.  | 50/905 | 75/905 | 100/905 |
|-----------------|--------|--------|---------|
| Pipe size (nom) | 50     | 75     | 100     |
| А               | 132    | 132    | 165     |
| В               | 300    | 300    | 380     |
| C               | 250    | 250    | 305     |
| D               | 225    | 225    | 280     |
| E               | 60     | 83     | 110     |