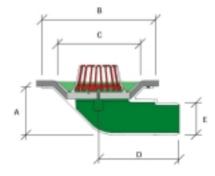

### Performance and Connections see page 19.

Suitable for connection to:

- PVC (50/VS will not connect directly)
- Aluminium
- Cast iron
- Copper (gunmetal only)

| Order Code No.  | 50/VS | 75/VS | 100/VS | 150/VS |
|-----------------|-------|-------|--------|--------|
| Pipe size (nom) | 50    | 75    | 100    | 150    |
| А               | 92    | 92    | 110    | 85     |
| В               | 108   | 108   | 135    | 160    |
| C               | 300   | 300   | 380    | 380    |
| D               | 250   | 250   | 305    | 305    |
| E               | 60    | 83    | 110    | 160    |

### Performance and Connections see page 19.

Suitable for connection to:

- PVC (with heatshrink adaptor or flexible coupling)
- Aluminium
- Cast iron
- Copper (gunmetal only)

| Order Code No.  | 50/905 | 75/905 | 100/905 |
|-----------------|--------|--------|---------|
| Pipe size (nom) | 50     | 75     | 100     |
| А               | 132    | 132    | 165     |
| В               | 300    | 300    | 380     |
| C               | 250    | 250    | 305     |
| D               | 225    | 225    | 280     |
| E               | 60     | 83     | 110     |

Performance and Connections see page 19.

Suitable for connection to:

- PVC (with heatshrink adaptor or flexible coupling)
- Aluminium
- Cast iron
- Copper (gunmetal only)

| Order Code No.  | 50/455 | 75/455 | 100/455 |
|-----------------|--------|--------|---------|
| Pipe size (nom) | 50     | 75     | 100     |
| А               | 245    | 260    | 275     |
| В               | 300    | 300    | 380     |
| C               | 250    | 250    | 305     |
| D               | 100    | 80     | 80      |
| E               | 105    | 125    | 125     |
| F               | 60     | 83     | 110     |

### Performance and Connections see page 19.

Suitable for connection to:

- PVC Aluminium Cast Iron
- Copper (Gunmetal only)

| Order Code No.  | 75/GOS | 100/GOS |
|-----------------|--------|---------|
| Pipe size (nom) | 75     | 100     |
| A               | 238    | 238     |
| В               | 144    | 144     |
| C               | 105    | 105     |
| D               | 125    | 125     |
| E               | 344    | 344     |
| F               | 240    | 240     |
| G               | 83     | 110     |
|                 |        |         |