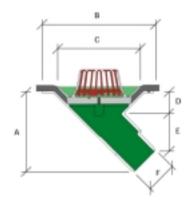

Performance and Connections see page 19.

Suitable for connection to:

- PVC (with heatshrink adaptor or flexible coupling)
- Aluminium
- Cast iron
- Copper (gunmetal only)

| Order Code No.  | 50/455 | 75/455 | 100/455 |
|-----------------|--------|--------|---------|
| Pipe size (nom) | 50     | 75     | 100     |
| А               | 245    | 260    | 275     |
| В               | 300    | 300    | 380     |
| C               | 250    | 250    | 305     |
| D               | 100    | 80     | 80      |
| E               | 105    | 125    | 125     |
| F               | 60     | 83     | 110     |