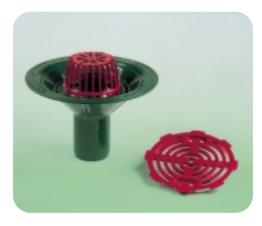

## Vertical Spigot Outlets

**Caroflow** Vertical Spigot roof outlets are available in either LM6 Aluminium Silicon casting alloy to BS 1490:1970 for most roof finishes or in leaded gunmetal to BS 1400:1985 for use with lead or copper-clad roofs or for connection to copper pipework. Foam insulation coating can be applied to both aluminium and gunmetal vertical spigot outlets for 'warm-roof' installation.

### Example specification

100mm nominal bore CAROFLOW Vertical Spigot aluminium (or leaded gunmetal) rainwater outlet with domical grating Code 100/VS (100 VS/F for flat grate option) as manufactured by Caroflow Limited Tel: 01763 244446.