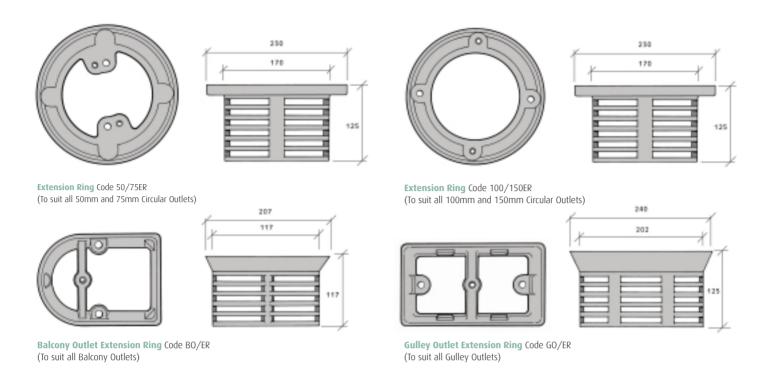

## Easy Trim Extension Rings

## Not to scale

The **Caroflow** "Easitrim' Extension Rings have been designed for use where a single level drainage "upside-down" warm roof system is specified. It will raise the grating by up to 110mm to allow for the height required from waterproof membrane to finished roof surface. Due to their unique designs, the EASITRIM will not only allow for drainage from any level, but if necessary, can be reduced in height by trimming with a hacksaw on site or prior to delivery. Each EASITRIM Extension Ring is supplied complete with extra long threaded stainless steel fixing studs.