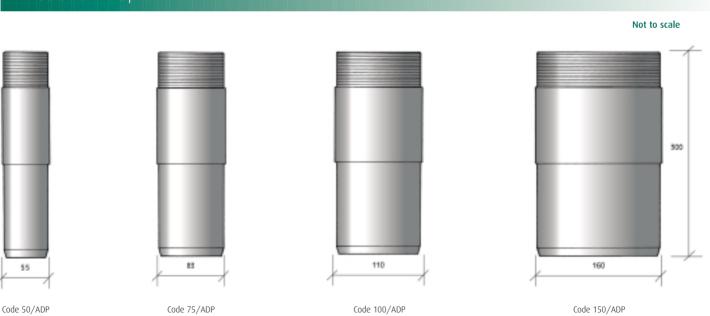

## Threaded Adaptors

**Caroflow** threaded adaptors are manufactured in ABS Plastic and are male taper threaded at one end to BS21 for connection into any **Caroflow** threaded connection outlet. The other end is then turned and chamfered to BSEN 1566:2004 spigot dimensions to suit nominal bores of 50mm, 75mm, 100mm and 150mm. They are recommended for use where extra length is required, i.e. when the joint between outlet and pipework is likely to be cast within the concrete slab, or where a Two Way outlet is to be connected directly to "O" Ring socketed PVC pipework. The standard length of a **Caroflow** adaptor is 300mm, but longer lengths can be produced to order.